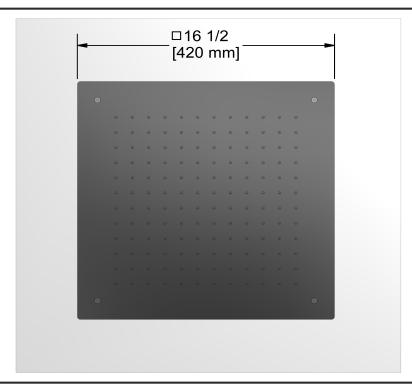

42 cm (16½") built-in shower head **485** 



# **Specifications**

## **Descriptions**

- Scale-free
- G½" inlet female
- Stainless steel

# Available colors

• C : Chrome

## Available flow

• 7.6 L/min, 2.0 gpm (US) 60psi

#### **Certifications**

- CSA B125.1
- ASME A112.18.1
- CMR248 Approval

cUPC®





Sizes, models and finishes may differ from thoses presented.

#### Warranty

This Riobel Inc. product you have purchased carries a Limited Lifetime Warranty on the chrome, PVD finish, blacks and all working parts and is guaranteed from the initial purchase date against all manufacturing defects. All other finishes, including plastic components, are guaranteed for one year. All electric and/or electronic parts are covered by a 5-year limited warranty. The warranty offered on our products will be honored only if the installation is performed by a certified master plumber.

#### **Customer Care**

Phone (800) 777 - 9762 | Email: customercare@houseofrohl.com | Website: houseofrohl.com/support/contact-us