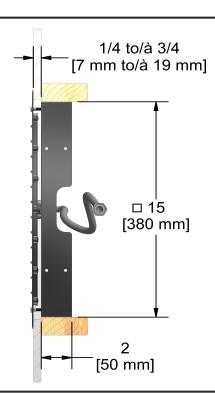

42 cm (16½") built-in shower head **485** 



# **Specifications**

## **Descriptions**

- Scale-free
- G½" inlet female
- Stainless steel

# Available colors

• C : Chrome

## Available flow

• 7.6 L/min, 2.0 gpm (US) 60psi

#### **Certifications**

- CSA B125.1
- ASME A112.18.1
- CMR248 Approval

cUPC®





Sizes, models and finishes may differ from thoses presented.

#### Warranty

This Riobel Inc. product you have purchased carries a Limited Lifetime Warranty on the chrome, PVD finish, blacks and all working parts and is guaranteed from the initial purchase date against all manufacturing defects. All other finishes, including plastic components, are guaranteed for one year. All electric and/or electronic parts are covered by a 5-year limited warranty. The warranty offered on our products will be honored only if the installation is performed by a certified master plumber.

#### **Customer Care**

Phone (800) 777 - 9762 | Email: customercare@houseofrohl.com | Website: houseofrohl.com/support/contact-us